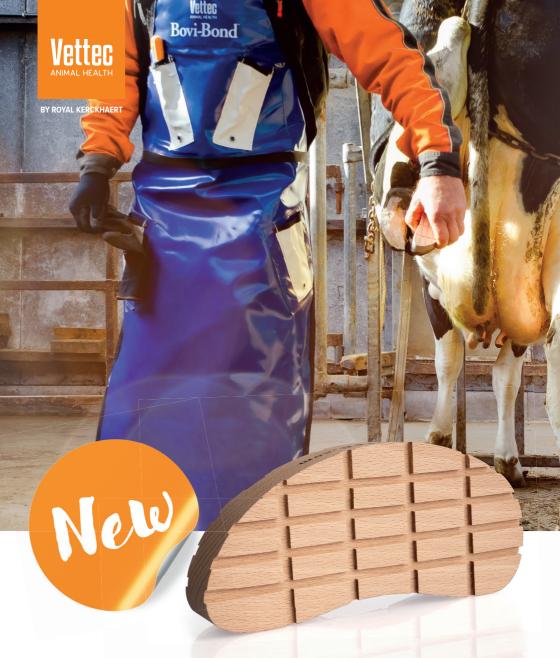

## UNIQUE AND DURABLE CLAW BLOCK DESIGN

**WOOD COW BLOCKS** These innovative wooden claw blocks set a new standard in the market with their unique claw shape. The assymmetric approach to blocking means that this

claw block model matches the natural shape of the claw. This way, this Bovi-Bond block provides optimal ergonomic support for the cow, ensuring increased comfort. This gives you a more effective block for the cow, but also saves you having to make block adjustments during treatment. Thanks to the unique claw shape, these claw blocks fit nicely on the cow's claw, providing even better and more comfortable support during the healing process. The block works perfectly in combination with the Bovi-Bond claw adhesive.

## **BEST USED IN COMBINATION WITH BOVI-BOND**

Bovi-Bond Block Adhesive 210 ml a two-component adhesive famous for improving animal health, while saving your time and money. **748-0002-078**