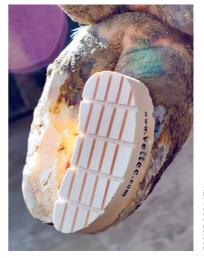

## UNIQUE AND DURABLE CLAW BLOCK DESIGN

**WOOD COW BLOCKS** These innovative wooden claw blocks set a new standard in the market with their unique claw shape. The assymmetric approach to blocking means that this

claw block model matches the natural shape of the claw. This way, this Bovi-Bond block provides optimal ergonomic support for the cow, ensuring increased comfort. This gives you a more effective block for the cow, but also saves you having to make block adjustments during treatment. Thanks to the unique claw shape, these claw blocks fit nicely on the cow's claw, providing even better and more comfortable support during the healing process. The block works perfectly in combination with the Bovi-Bond claw adhesive.